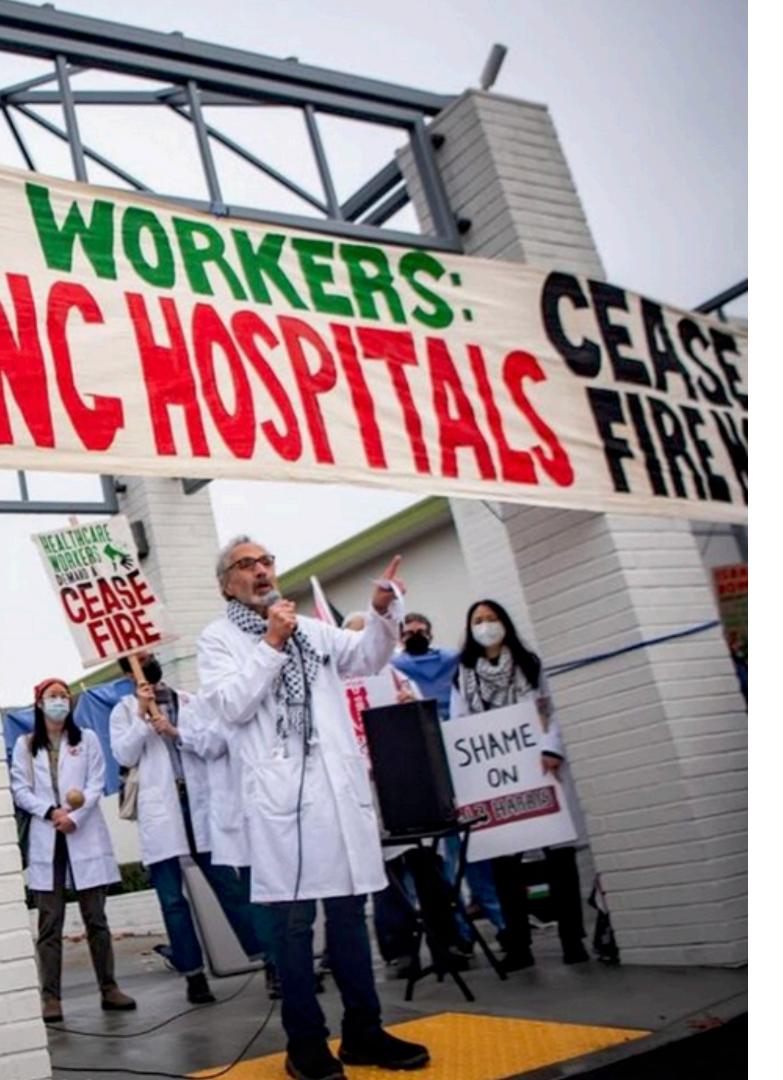

#### GAZA'S IMPACT ON US POLITICS & THE FIGHT AGAINST MAGA

The current crisis in Gaza puts pressure on the Broad Front and tests the progressive trend:

- The Biden Administration's policy makes the US complicit in Israel's war crimes
- The crisis threatens to fracture the Broad front we need to defeat MAGA
- It alienates constituencies we need both to defeat MAGA and to build out the progressive trend.
- While Democrats are divided, the GOP is united in its unqualified support for Israel.

### STANDING UP FOR PALESTINIAN RIGHTS IS INTEGRAL TO BLOCKING MAGA & BUILDING PROGRESSIVE POWER

We are in the midst of a major, real-time crisis that puts pressure on the Broad Front and tests the progressive trend. We must deal with multiple levels of crisis:

- Today: Connect Ceasefire movement to the fight against MAGA
- Between Now and Election Day: Defend the Squad and all pro-ceasefire members of Congress
- Looking ahead: Make the defeat of MAGA a gain for Palestinian Rights