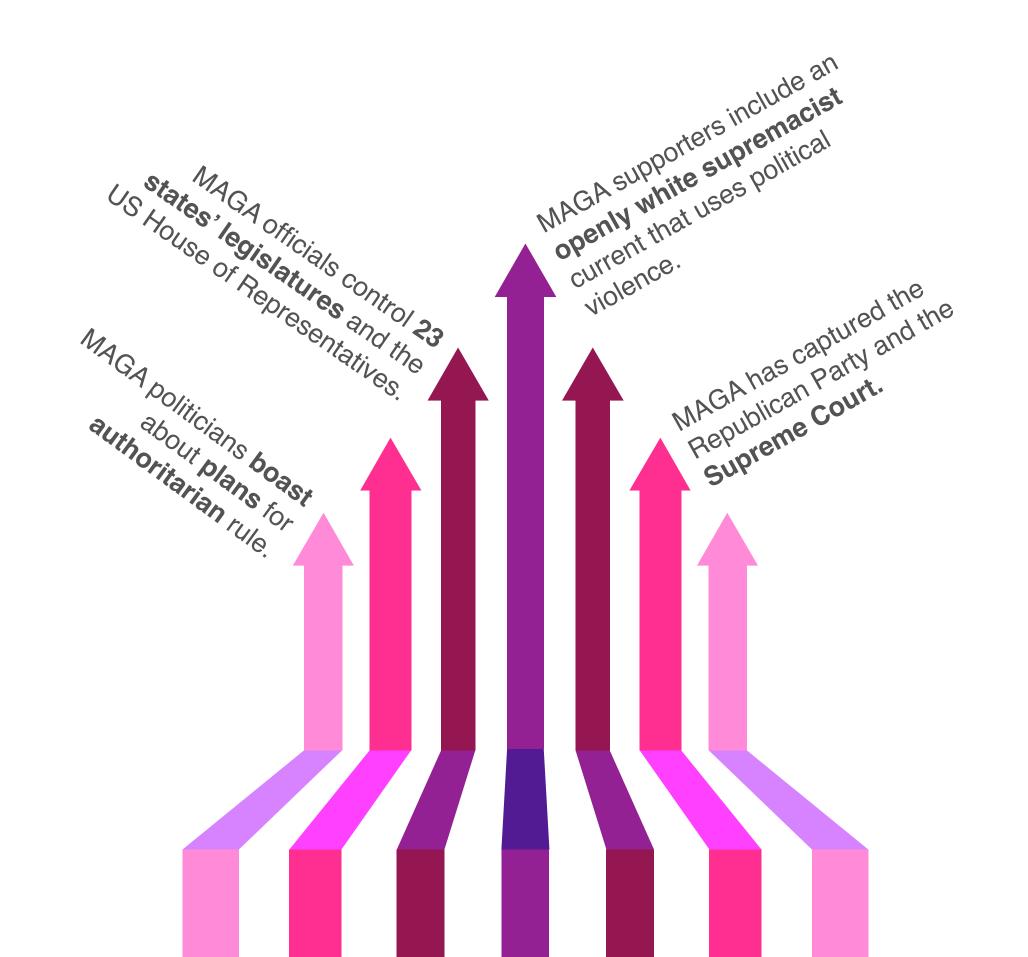

# THE MAGA DANGER

The main dynamic shaping US politics today is MAGA's drive to impose authoritarian rule & a white Christian Nationalist agenda.

MAGA is the US manifestation of a global rise of authoritarianism.

## THE MAGA BLOC IS ANCHORED IN TWO POWERFUL CONSTITUENCIES:

Powerful economic elites in business and government: billionaires, financiers, industry leaders promoting right-wing and/or libertarian politics

Middle strata and workingclass constituencies, mostly white, with class-, race-, and gender-based grievances