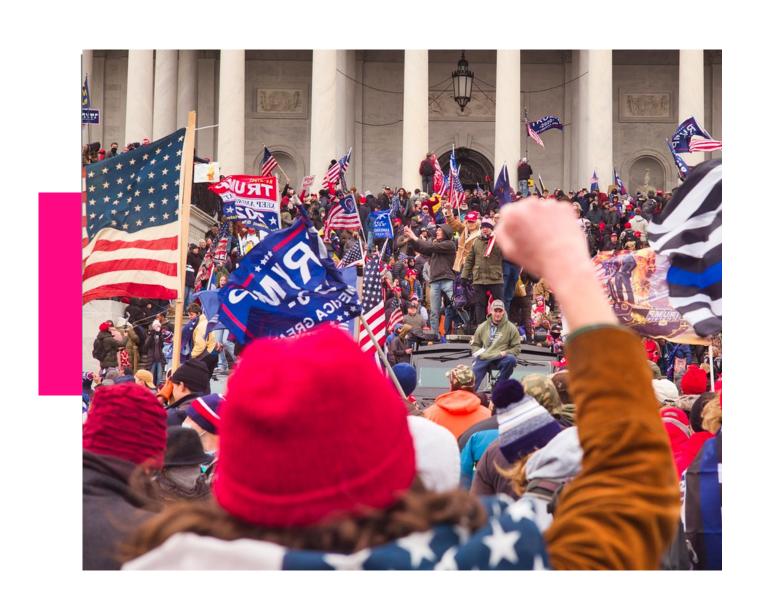

# THE MAGA DANGER

The main dynamic shaping US politics today is MAGA's drive to impose authoritarian rule & a white Christian Nationalist agenda.

MAGA is the US manifestation of a global rise of authoritarianism.