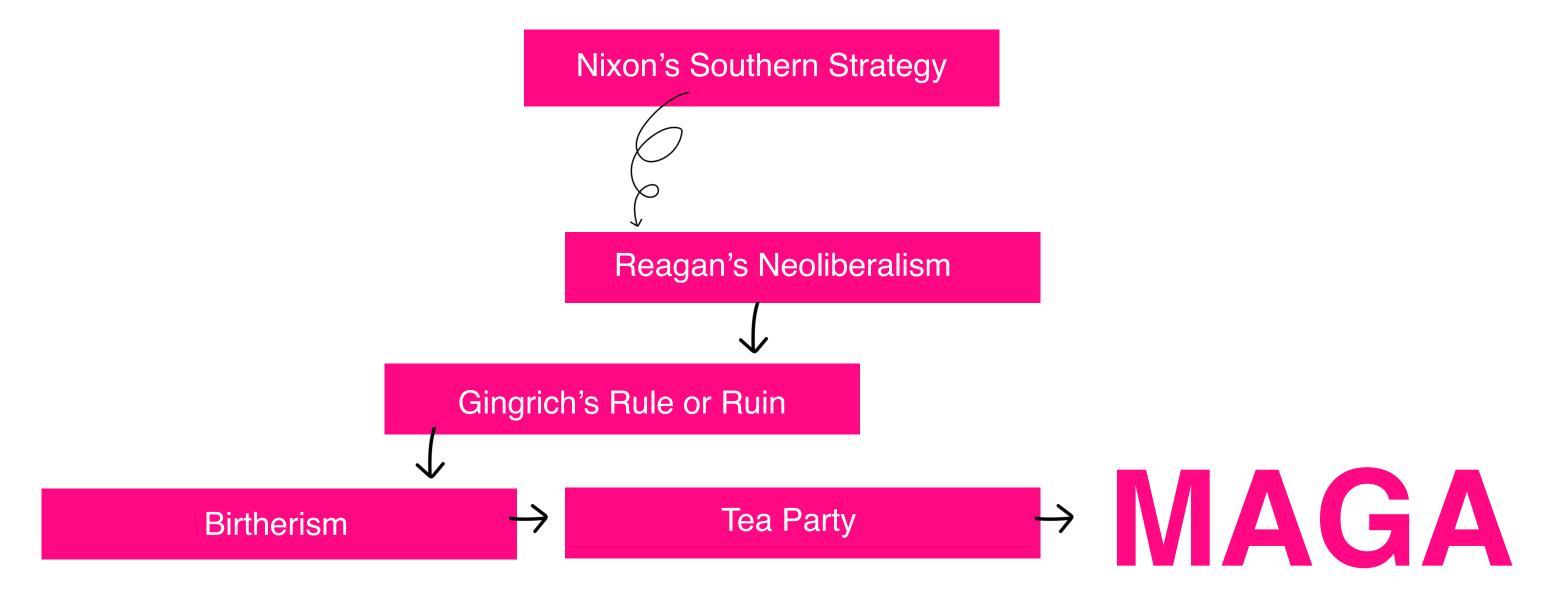

## BLOCK MAGA's drive for full power.

#### BUILD

the strength & unity of the social justice forces.





#### THE CURRICULUM OVERVIEW: KEY COMPONENTS







# THE MAGA DANGER

The main dynamic shaping US politics today is MAGA's drive to impose authoritarian rule & a white Christian Nationalist agenda.

MAGA is the US manifestation of a global rise of authoritarianism.



### BACKLASH AGAINST SOCIAL JUSTICE GAINS:





#### MAGA'S RISE TO POWER





## THE MAGA BLOC IS ANCHORED IN TWO POWERFUL CONSTITUENCIES:

Powerful economic elites in business and government: billionaires, financiers, industry leaders promoting right-wing and/or libertarian politics

Middle strata and workingclass constituencies, mostly white, with class-, race-, and gender-based grievances





### STOP MAGA & PUSH IT TO THE MARGINS

There is an emerging anti MAGA-majority. **It must be organized.** *Anti-MAGA forces have different tendencies:* 

The Anti-MAGA Conservatives

The Rising Progressive Movement

No single grouping is strong enough to defeat MAGA on its own.





#### **UNITY & STRUGGLE**

- Building a Broad Front is necessary.
- Forces on the Left must be part of this Broad Front.
- Coalition politics are messy. Uniti